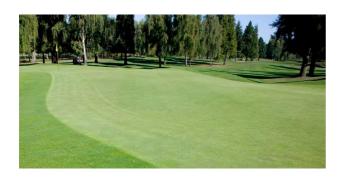

### J Sustain - Fairway





#### **Ratings**



## • 20% Crystal [Hard Fescue]

Very high resistance to Red Thread, exceptional drought tolerance and a dense, medium/dark turf colour

STRI Rating 7.1

#### • 20% Dumas [Hard Fescue]

High salt tolerance, shoot density and resistance to fungal disease, together with a natural appearance throughout the season

STRI Rating 5.9

#### • 15% Quatro [Sheeps Fescue]

Exceptional salt and drought tolerance, stand out disease resistance and natural year-round colour.

The hardest wearing Sheeps Fescue in STRI trials.

STRI Rating 8.2

# • 20% Rossinante [Strong

The fastest establishment of any red fescue, delivering strong density with low inputs STRI Rating 5.9

### • 10% Orionette [Chewings Fescue]

Very high density and persistency to keep weeds at bay, while remarkable R