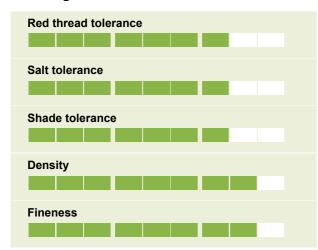

## • 20% Crystal [Hard Fescue]

Very high resistance to Red Thread, exceptional drought tolerance and a dense, medium/dark turf colour

STRI Rating 7.1

#### • 20% Dumas [Hard Fescue]

High salt tolerance, shoot density and resistance to fungal disease, together with a natural appearance throughout the season

STRI Rating 5.9

#### • 15% Quatro [Sheeps Fescue]

Exceptional salt and drought tolerance, stand out disease resistance and natural year-round colour.

The hardest wearing Sheeps Fescue in STRI trials.

STRI Rating 8.2

# • 20% Rossinante [Strong

The fastest establishment of any red fescue, delivering strong density with low inputs STRI Rating 5.9

### • 10% Orionette [Chewings Fescue]

Very high density and persistency to keep weeds at bay, while remarkable Red Thread tolerance ensures low N input

STRI Rating 7.8

# • 15% Nigella [Slender Creeping Red Fescue]

Top-rated for fairway and close mown
management, exceptional density and outstanding
overall visual merit

STRI Rating 7.7